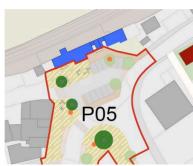

### DOVERCOURT PROJECTS

- Kingsway improvements
  Skills and library scheme
  Milton Road homes

Figure 4.22: Location plan

## 1 Station Plaza

Existing view of corner plot opposite station

Figure 4.22: Location plan

Figure 4.21: Sketch of Dovercourt Welcome Plaza with a new tree surrounded by a circular bench and feature lighting