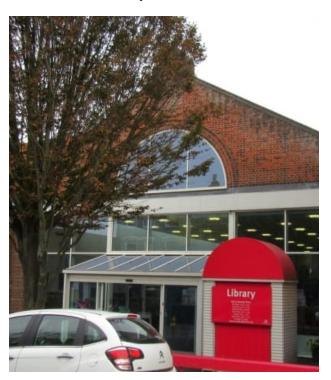

## CLACTON

- 1. Public Sector Hub and Skills Centre
- 2. Carnarvon Terrace

### DOVERCOURT PROJECTS

- Kingsway improvements
  Skills and library scheme
  Milton Road homes



Figure 4.22: Location plan

## 1 Station Plaza



Existing view of corner plot opposite station



Figure 4.22: Location plan



Figure 4.21: Sketch of Dovercourt Welcome Plaza with a new tree surrounded by a circular bench and feature lighting



**Existing view of Dovercourt Station** 





Figure 4.24: Sketch of station plaza proposals, including footway build-outs, formalised parking and drop-off, tree planting and seating

# 2 Skills centre in library refurbishment



## 3 Milton Road Scheme



Existing view of Milton Road car park



Figure 4.6: Location plan