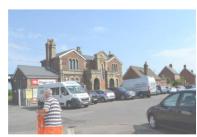

**Existing view of Dovercourt Station** 

Figure 4.24: Sketch of station plaza proposals, including footway build-outs, formalised parking and drop-off, tree planting and seating