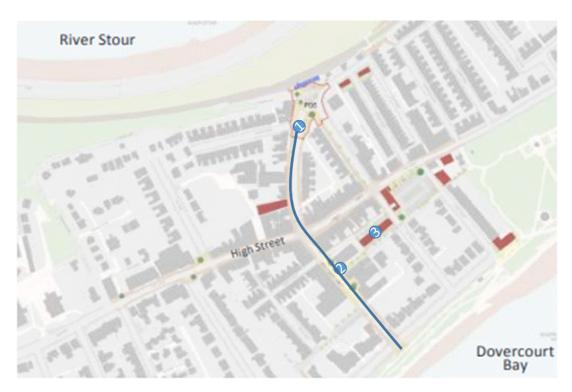

### DOVERCOURT PROJECTS

- Kingsway improvements
  Skills and library scheme
  Milton Road homes

Figure 4.22: Location plan

## 1 Station Plaza

Existing view of corner plot opposite station

Figure 4.22: Location plan

Figure 4.21: Sketch of Dovercourt Welcome Plaza with a new tree surrounded by a circular bench and feature lighting