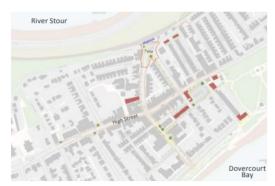

## 3 Milton Road Scheme

Existing view of Milton Road car park

Figure 4.6: Location plan