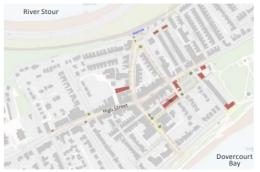

### DOVERCOURT PROJECTS

- Kingsway improvements
  Skills and library scheme
  Milton Road homes

Figure 4.22: Location plan