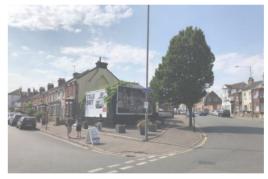

## 1 Station Plaza

Existing view of corner plot opposite station

Figure 4.22: Location plan

Figure 4.21: Sketch of Dovercourt Welcome Plaza with a new tree surrounded by a circular bench and feature lighting

**Existing view of Dovercourt Station** 

Figure 4.24: Sketch of station plaza proposals, including footway build-outs, formalised parking and drop-off, tree planting and seating